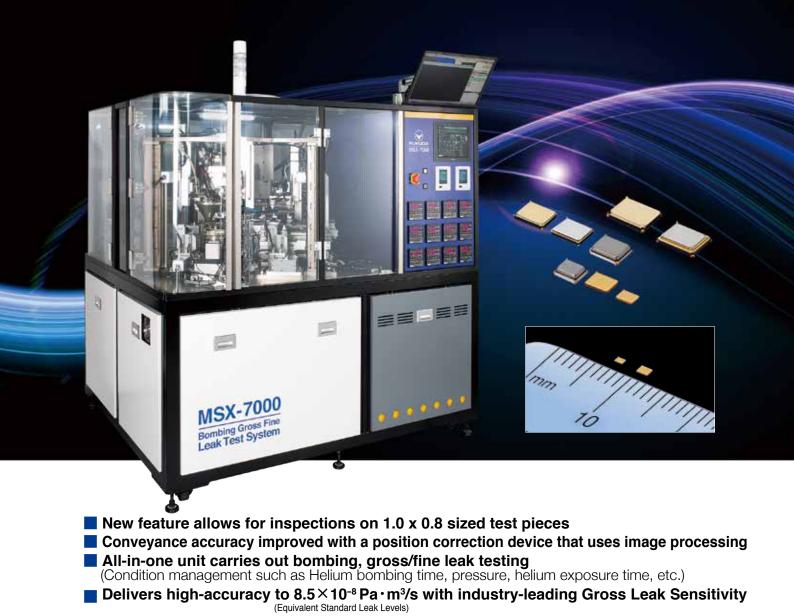

Leak Tester for Hermetical Product

Bombing Gross Fine Leak Test System MSX-7000 series

## Compact Electronic, Quartz Crystal Unit, MEMS/Optical Devices, and Sensors\*\* Hermeticity inspection of Electronic Packages

Compatible with electronic Components & Devices 1.0×0.8, 1.2×1.0 mm sizes

#### Specification

• For product standards and principles, please refer to the MS General Catalog.

| Item                                       | Description                                                                                                                                                                                                                                                                                                                                                                   |  |
|--------------------------------------------|-------------------------------------------------------------------------------------------------------------------------------------------------------------------------------------------------------------------------------------------------------------------------------------------------------------------------------------------------------------------------------|--|
| Target Test Size<br>(Test piece size)      | Compatible with 2 types $1.0 \times 0.8$ mm $1.2 \times 1.0$ mm<br>Thickness: 0.3-0.5 mm. Requirements over 0.5 mm are subject to inquiry                                                                                                                                                                                                                                     |  |
| Accuracy                                   | Gross Leak: $8.5 \times 10^{-8} Pa \cdot m^3$ /s - large leak (equivalent standard leak)<br>Fine Leak $: 1 \times 10^{-9} Pa \cdot m^3$ /s (He) $\sim$                                                                                                                                                                                                                        |  |
| Processing Ability                         | 12 ch 1.0 sec/piece (bombing 60 mins)                                                                                                                                                                                                                                                                                                                                         |  |
| Display                                    | Touch panel 10.4 inch                                                                                                                                                                                                                                                                                                                                                         |  |
| Usage Temperature/<br>Humidity Range       | 0-40°C 45-85 %RH (with no condensation)                                                                                                                                                                                                                                                                                                                                       |  |
| Power Supply Voltage/<br>Power Consumption | 200 VAC $\pm$ 10 % three-phase 50/60 Hz 2 kVA                                                                                                                                                                                                                                                                                                                                 |  |
| Exterior Dimensions                        | W 1800 $	imes$ D 1400 $	imes$ H 1800 mm (not including signal tower)                                                                                                                                                                                                                                                                                                          |  |
| Mass                                       | Approx. 1500 kg                                                                                                                                                                                                                                                                                                                                                               |  |
| Air Pressure Supply                        | Pressure source 0.5 MPa or above Please use a clean, stable supply of dry air.<br>Recommended conditions: Compressed air class 1, 3, 1 according to JIS B8392-1:2012                                                                                                                                                                                                          |  |
| Helium Source<br>Nitrogen Source           | Connection Rc1/4 Device, adjust the external cylinder of the equipment to 0.6 MPa Purity at over 99.99 %                                                                                                                                                                                                                                                                      |  |
| Standard Equipment/<br>Accessory Items     | Standard Equipment         High efficiency particulate air filter, dry vacuum pump, air dryer, regulator, signal tower, filter regulator unit         Changeover parts       These are parts that are replaced when changing the type of item being tested.         (1) Inspection parts (Complete part sets including capsule)       (2) Conveyance parts (End block, Chute) |  |
|                                            | Note) Parts feeder will require a separate quotation for the types shown below.<br>(1) Thickness 0.5 mm or more, (2) H type, or Thermistor Type (3) Glass type                                                                                                                                                                                                                |  |